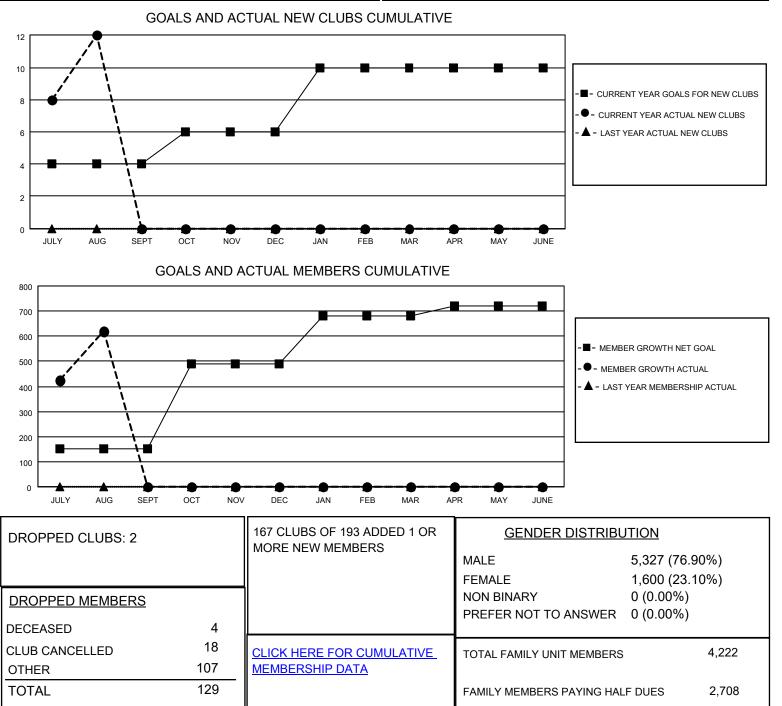

## LOCATION INDIA

District 324 B

Results as of: 8/31/2021

| Clubs                 |               |           |               | Members               |                          |                         |                                                    |
|-----------------------|---------------|-----------|---------------|-----------------------|--------------------------|-------------------------|----------------------------------------------------|
| RESULTS FOR 2021-2022 |               |           |               | RESULTS FOR 2021-2022 |                          |                         |                                                    |
| QUARTER               | NEW CLUB GOAL | NEW CLUBS | DROPPED CLUBS | QUARTER ME            | EMBER GROWTH NET<br>GOAL | MEMBER GROWTH<br>ACTUAL | DROPPED<br>MEMBERS ACTUAL<br>(including transfers) |
| JULY/AUG/SEPT         | 4             | 12        | 2             | JULY/AUG/SEPT         | 150                      | 763                     | 129                                                |
| OCT/NOV/DEC           | 2             | 0         | 0             | OCT/NOV/DEC           | 340                      | 0                       | 0                                                  |
| JAN/FEB/MAR           | 4             | 0         | 0             | JAN/FEB/MAR           | 190                      | 0                       | 0                                                  |
| APR/MAY/JUNE          | 0             | 0         | 0             | APR/MAY/JUNE          | 40                       | 0                       | 0                                                  |